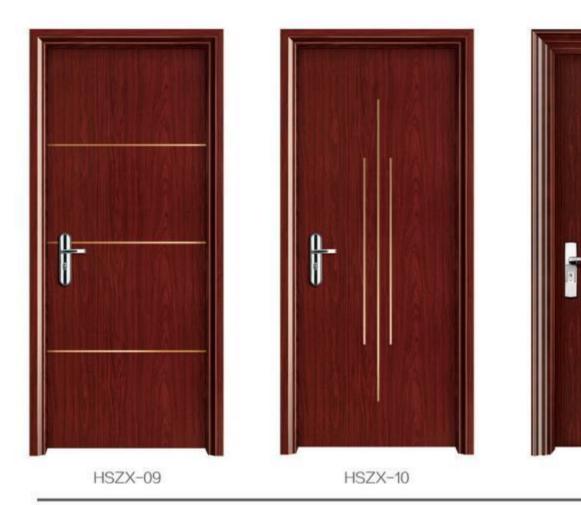

# TOP QUALITY WONDERFUL WORKMANSHIP

如此相近的性情,无论颜色还是图案淡淡的,轻轻地,给人以宁静和祥和。

HSZX-11

HSZX-12 HSZX-13

HSZX-16

HSZX-17

HSB-02

HSB-03