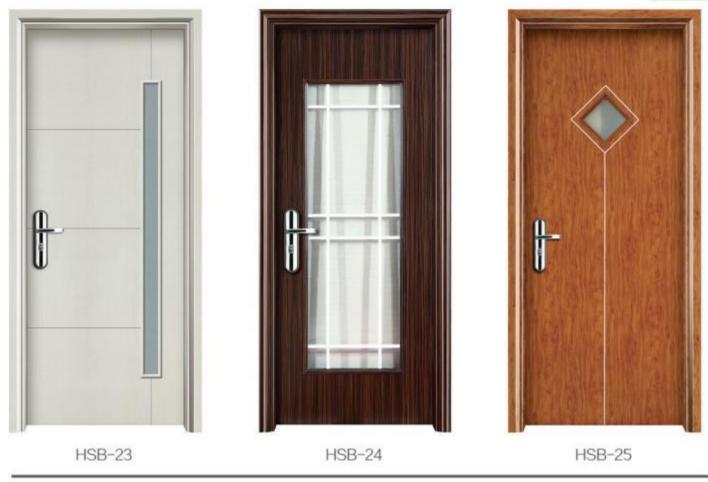

Instime





HSZ-40

The disengaged beauty, release the uncommon feelings

优雅 时尚 简约 前卫 Elegant fashion simple avant-garde 高贵典雅,秀丽端庄, 印证了我们追求完美的 精神理念。











HSZ-47

HSZ-48

HSZ-49







HSZ-51 HSZ-52 HSZ-53







HSZ-62





ELEGANT CHARM AND FASHION CLASSIC

典雅的色彩与温柔的质感,将现代家居的舒适与完美概括成一种简洁、雅致。















HSZ-70

PROFOUND MEANING, LONG STANDING CULTURE

独特气质,由内而外散发自然的气质,让家更精致、盛放骄傲、炫耀美丽……



HSZ-71





HSZ-72 HSZ-73

### HANSHENGZUNMEN

The disengaged beauty, release the uncommon feelings

优雅 时尚 简约 前卫





HSZX-05





Supreme taste, elegant life

Instime UV热转印装饰线系列







# TOP QUALITY WONDERFUL WORKMANSHIP

如此相近的性情,无论颜色还是图案淡淡的,轻轻地,给人以宁静和祥和。







HSZX-11

HSZX-12 HSZX-13















HSZX-16

HSZX-17

HSB-02

HSB-03

HSB-04

# Supreme taste, elegant life UV热转印玻璃门系列











## KNOW THE TASTE WELL, WISDOM CHOICE

◆ 懂得品味・睿智之选・◆

这是人生美丽的追求,是和谐、健康、自然的热烈渴望,是品位,是梦想。













HSB-26

HSB-27

HSB-28

# Supreme taste, elegant life Instime 色板配件系列

# 防水 防虫 阻燃 零甲醛

# 烤漆色板选区



# UV热转印色板选区



# 玻璃选区