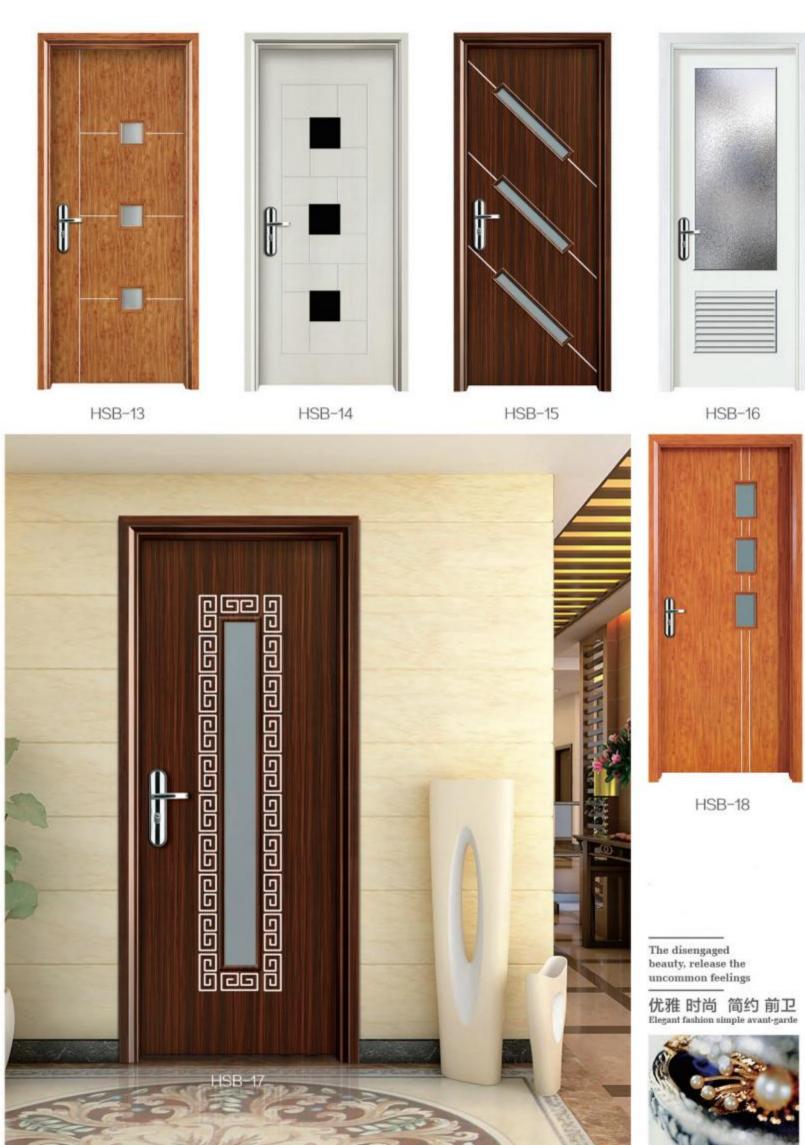

life

Instime





HSZ-40

The disengaged beauty, release the uncommon feelings

优雅 时尚 简约 前卫 Elegant fashion simple avant-garde 高贵典雅,秀丽端庄, 印证了我们追求完美的 精神理念。











HSZ-47

HSZ-48

HSZ-49







HSZ-51 HSZ-52 HSZ-53







HSZ-62





ELEGANT CHARM AND FASHION CLASSIC

典雅的色彩与温柔的质感,将现代家居的舒适与完美概括成一种简洁、雅致。















HSZ-70

PROFOUND MEANING, LONG STANDING CULTURE

独特气质,由内而外散发自然的气质,让家更精致、盛放骄傲、炫耀美丽……



HSZ-71





HSZ-72 HSZ-73

### HANSHENGZUNMEN

The disengaged beauty, release the uncommon feelings

优雅 时尚 简约 前卫





HSZX-05





Supreme taste, elegant life

Instime UV热转印装饰线系列







# TOP QUALITY WONDERFUL WORKMANSHIP

如此相近的性情,无论颜色还是图案淡淡的,轻轻地,给人以宁静和祥和。







HSZX-11

HSZX-12 HSZX-13















HSZX-16

HSZX-17

HSB-02

HSB-03

HSB-04

# Supreme taste, elegant life UV热转印玻璃门系列











## KNOW THE TASTE WELL, WISDOM CHOICE

◆ 懂得品味・睿智之选・◆

这是人生美丽的追求,是和谐、健康、自然的热烈渴望,是品位,是梦想。













HSB-26

HSB-27

HSB-28

# Supreme taste, elegant life Instime 色板配件系列

# 防水 防虫 阻燃 零甲醛

# 烤漆色板选区



# UV热转印色板选区



# 玻璃选区