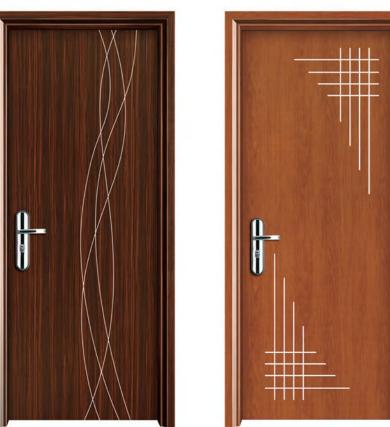

# Instime 烤漆镂线系列

HSQD-17

HSQD-18

HSQD-19

HSQD-22

HSQD-23

HSQD-24

HSQD-26 HSQD-27