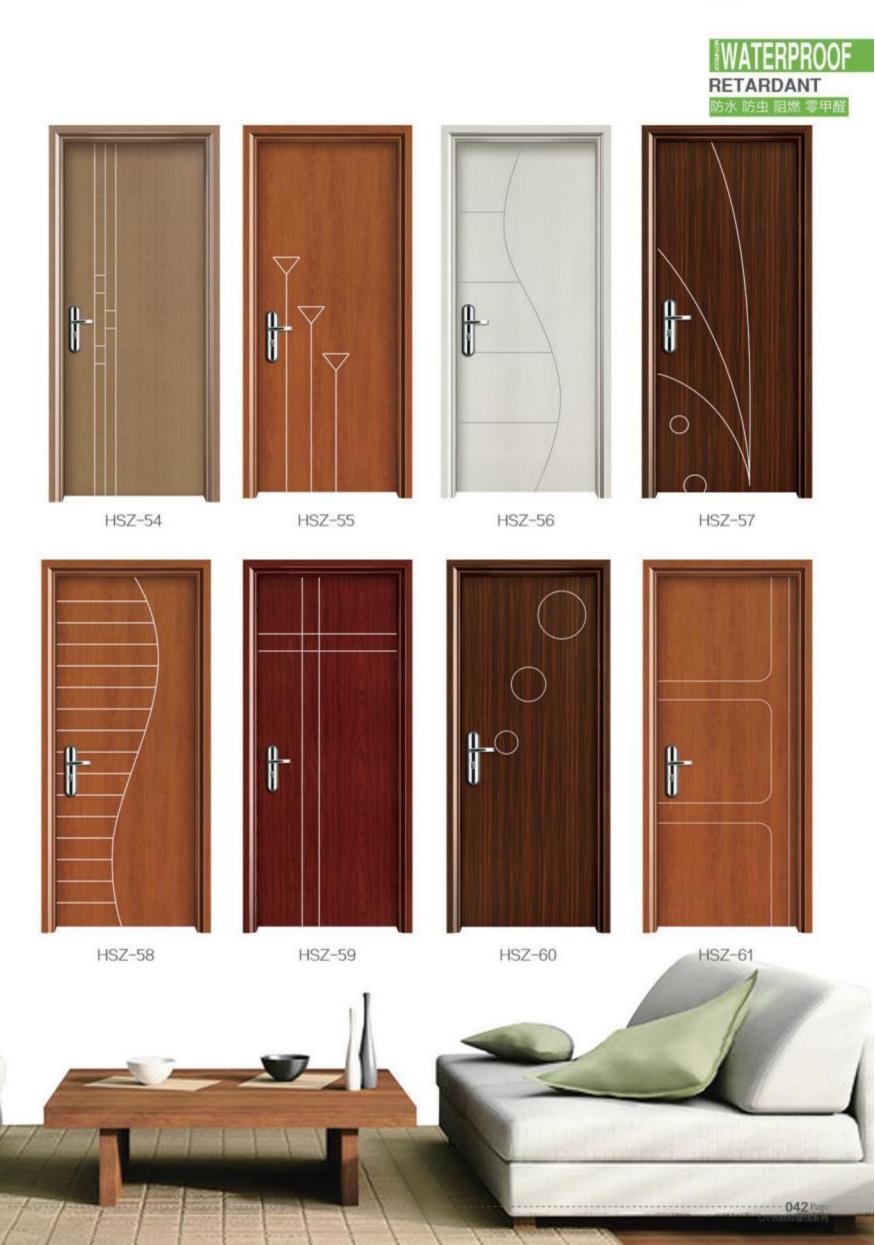

Instime grasp the current hot spot follow the trend of time, lead the future fashion

WATERPROOF RETARDANT 防水 防虫 阻燃 零甲醛

## THE TOUCHABLE LUXURY

✓ 可以触摸的奢华 ✓

朴实的肌理,历经岁月年轮沉积而凝聚内涵,没有流派,只以一种真实的去繁就简,赋以不朽的设计理念,使其成为永恒经典之作。

HSZ-07 HSZ-08 HSZ-09

Supreme taste, elegant life Instime UV热转印镂线系列 HSZ-12 Instime grasp the current hot spot follow the trend of time, lead the future fashion