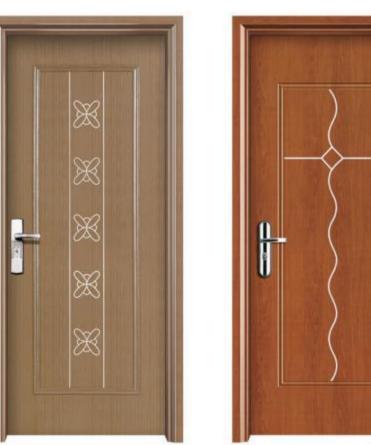

# TOP QUALITY WONDERFUL WORKMANSHIP

如此相近的性情,无论颜色还是图案淡淡的,轻轻地,给人以宁静和祥和。

HSZX-11

HSZX-12 HSZX-13

HSZX-16

HSZX-17

HSB-02

HSB-03