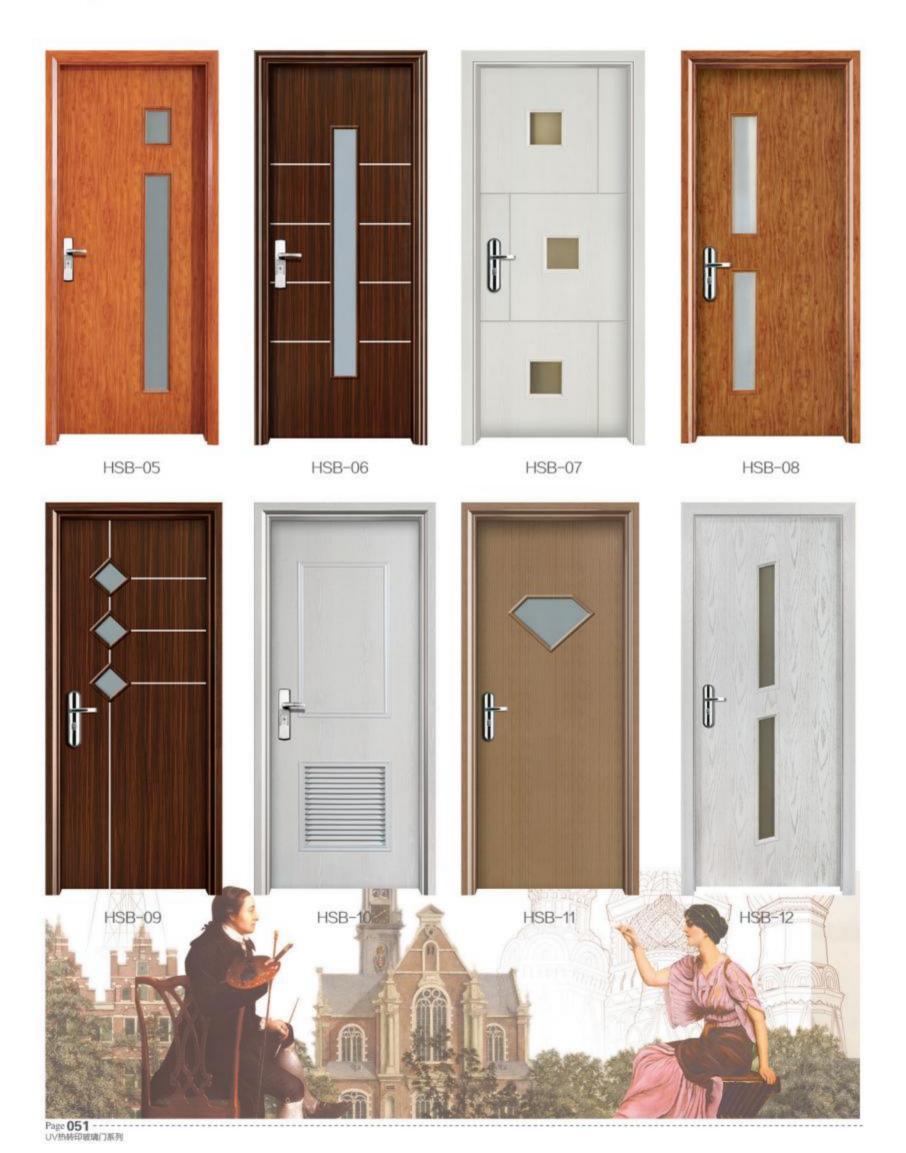

nt life

Instime





HSZ-40

The disengaged beauty, release the uncommon feelings

优雅 时尚 简约 前卫 Elegant fashion simple avant-garde 高贵典雅,秀丽端庄, 印证了我们追求完美的 精神理念。











HSZ-47

HSZ-48

HSZ-49







HSZ-51 HSZ-52 HSZ-53







HSZ-62





ELEGANT CHARM AND FASHION CLASSIC

典雅的色彩与温柔的质感,将现代家居的舒适与完美概括成一种简洁、雅致。















HSZ-70

PROFOUND MEANING, LONG STANDING CULTURE

独特气质,由内而外散发自然的气质,让家更精致、盛放骄傲、炫耀美丽……



HSZ-71





HSZ-72 HSZ-73

### HANSHENGZUNMEN

The disengaged beauty, release the uncommon feelings

优雅 时尚 简约 前卫





HSZX-05





Supreme taste, elegant life

Instime UV热转印装饰线系列







# TOP QUALITY WONDERFUL WORKMANSHIP

如此相近的性情,无论颜色还是图案淡淡的,轻轻地,给人以宁静和祥和。







HSZX-11

HSZX-12 HSZX-13















HSZX-16

HSZX-17

HSB-02

HSB-03

HSB-04

# Supreme taste, elegant life UV热转印玻璃门系列











## KNOW THE TASTE WELL, WISDOM CHOICE

◆ 懂得品味・睿智之选・◆

这是人生美丽的追求,是和谐、健康、自然的热烈渴望,是品位,是梦想。













HSB-26

HSB-27

HSB-28

# Supreme taste, elegant life Instime 色板配件系列

# 防水 防虫 阻燃 零甲醛

# 烤漆色板选区



# UV热转印色板选区



# 玻璃选区