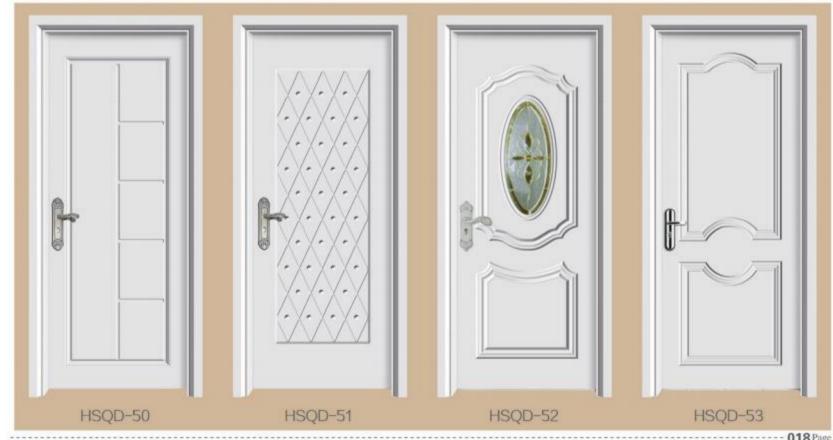

# Instime 烤漆镂线系列

HSQD-17

HSQD-18

HSQD-19

HSQD-22

HSQD-23

HSQD-24

HSQD-26 HSQD-27