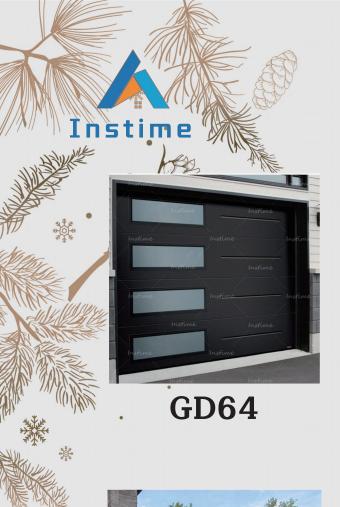

#### Garage Door

**GD01** 

**GD02** 

GD03

**GD04** 

**GD05** 

**GD16** 

GD14