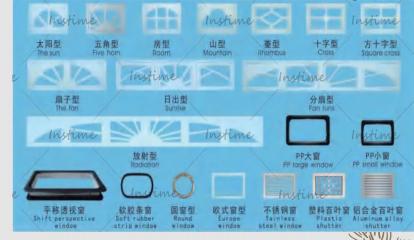

#### 钢制翻板车库门部分 Steel Plate Fitting Garage Door Parts

门板结构 The Door Structure

钢制翻板车库门透视窗款式

Steel Plate Fitting Garage Door Window Style Perspective