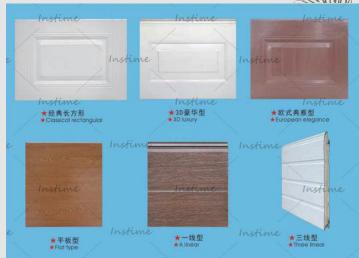

#### 钢制翻板车库门部分 Steel Plate Fitting Garage Door Parts

门板结构 The Door Structure

钢制翻板车库门透视窗款式

Steel Plate Fitting Garage Door Window Style Perspective